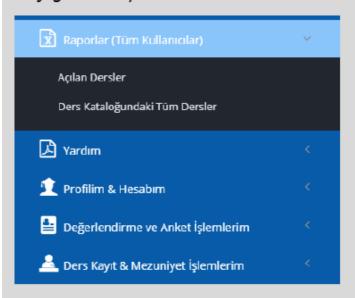

Ders kaydı danışman tarafından geri gönderilmiştir.

Mesaj: Ekstra kaydettiğin dersi silmen gerekiyor.

**DİKKAT:** Derslerle ilgili detayları görmek isterseniz ATACS işlem menüsü üzerinde, "*Raporlar (Tüm Kullanıcılar)"* menü başlığı altındaki "*Açılan Dersler"* menü başlığına tıklayın.

Daha sonra "**Açılan Dersler Raporu**" formunu doldurup "**Ara**" butonuna tıkladığınızda aramanıza uygun dersler listelenecek ve derslerle ilgili detaylı bilgileri buradan görebileceksiniz.

| 2016-2                             | 017 Bahar           | Dönemi                                  |           |                          |                                |                     |                                                     |                                                          |                                                                                                                                                                                                                                         |                           |                              |                |                      |                                  | *                          |
|------------------------------------|---------------------|-----------------------------------------|-----------|--------------------------|--------------------------------|---------------------|-----------------------------------------------------|----------------------------------------------------------|-----------------------------------------------------------------------------------------------------------------------------------------------------------------------------------------------------------------------------------------|---------------------------|------------------------------|----------------|----------------------|----------------------------------|----------------------------|
| Mühen                              | dislik Farkü        | iltesi                                  |           |                          |                                |                     |                                                     |                                                          |                                                                                                                                                                                                                                         |                           |                              |                |                      |                                  | ٣                          |
| Bilgis                             | ayar Mühei          | ndisliği Bolümü                         |           |                          |                                |                     |                                                     |                                                          |                                                                                                                                                                                                                                         |                           |                              |                |                      |                                  | *                          |
|                                    | Ara                 | Excel Do                                | syasi Oli | arak Sakla               | •                              |                     |                                                     |                                                          |                                                                                                                                                                                                                                         | Gö                        | sterilen                     | Topla          | am Kayıt Sa          | iyisi : 39                       | )                          |
|                                    |                     |                                         |           |                          |                                |                     |                                                     |                                                          | 1                                                                                                                                                                                                                                       |                           |                              |                |                      |                                  |                            |
|                                    |                     | Ders Adl (<br>Türkçe )                  | Kategori  | şube<br>Adi              | Öğretim<br>Elemanları          |                     | Dersi Açan<br>(Kaynak)<br>Fakulte /<br>Enstitu / YD | Dersi Açan<br>(Kaynak)<br>Bölüm /<br>ABD                 | Dersin Açıklığı (Hedef) Program                                                                                                                                                                                                         | Ders                      | Ders<br>AKTS                 | Teorik         | uygulama/Lab<br>Saat |                                  | Dersin<br>Açılma<br>Tarihi |
| odu                                | Versiyon            | Ders Adl (                              |           | \$UBE                    | Öğretim                        | Toplam              | (Kaynak)<br>Fakülte (                               | (Kaynak)<br>Bölüm /                                      | Dersin Açıklığı (Hedef) Program<br>Bilginnyar Müherdin İği (Linara) (İnglizca) (Kort. 12(A - 2), Bilgim Satlamlari<br>Müherdin İği (Linara) (İnglizca) (Kort. 3)(A - 2), Yazılan Müherdin İği (Linara)<br>(İnglizca) (Kort. 10)(A - 2), | Ders<br>Ulusal            | Ders<br>AKTS<br>Kredisi      | Teorik         | Uygulama*Lab         | Dersi<br>Açan                    | Dersin<br>Açılma           |
| Ders<br>Codu<br>DMPE434<br>CMPE334 | Versiyon<br>No<br>2 | Ders Adı (<br>Türkçe )<br>Gimüli Sırlem |           | \$UBE<br>ADI<br>CMPE434- | Öğretim<br>Elemanları<br>Özalp | Toplam<br>Kontenjan | (Kaynak)<br>Fakülte /<br>Enstitü / YO<br>Mühendalk  | (Kaynak)<br>Bölüm /<br>ABD<br>Bilginayar<br>Müherdinliği | Biginayar Mühərədə İği (Linarə) (İnglizcə) (Kort: 12)(A - 2) , Bilişin Salarələri<br>Məhərədə İği (Linarə) (İnglizcə) (Kort: 3)(A - 2) , Vazılıra Mühərədə Liği (Linarə)                                                                | Ders<br>Ulusal<br>Kredisi | Ders<br>AKTS<br>Kredisi<br>5 | Teorik<br>Saat | Uygulama/Lab<br>Saat | Dersi<br>Açan<br>Kişi<br>Avşegül | Dersin<br>Açılma<br>Tarihi |