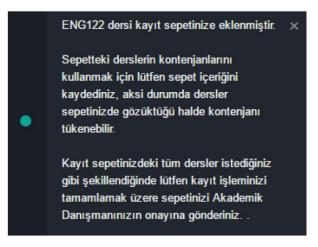

After clicking "Register" button, below image is displayed;

Students who are graded "P" for thesis course and to take the course again in another semester should select their section and click **"Register to Increase GPA"** button.

The same button is also used to register in the courses intended to be retaken in order to increase GPA. In case of elective courses, students can list the courses in this group by clicking the dropdown list on **"Register to Increase GPA"** button. After selecting courses in the list, students should click the button in order to register. After clicking the button, below image is displayed;