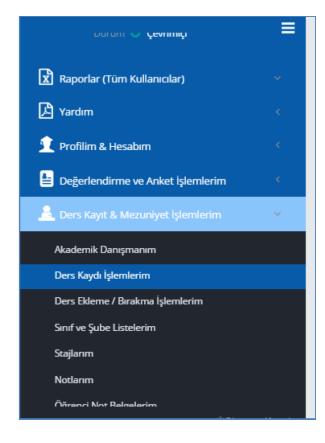

## **Opening Course Registration Form - Student Interfaces**

After logging in, students should open "Course Registration" form by clicking on "My Course Registration Transactions" under the "My Course Registration & Graduation Transactions" on the ATACS as shown below.