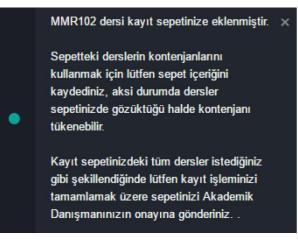

After clicking "Register" button, below image is displayed;

Students who are graded "P" for thesis course and to take the course again in another semester should select their section and click **"Register to Increase GPA"** button.

The same button is also used to register in the courses intended to be retaken in order to increase GPA. In case of elective courses, students can list the courses in this group by clicking the dropdown list on **"Register to Increase GPA"** button. After selecting courses in the list, students should click the button in order to register. After clicking the button, below image is displayed;