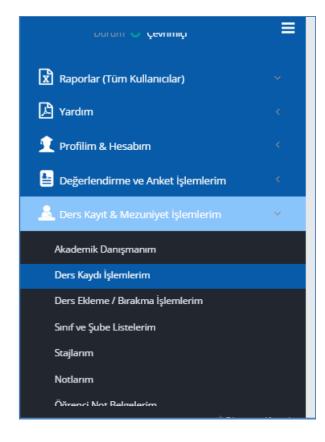

# **Opening Course Registration Form - Student Interfaces**

After logging in, students should open "Course Registration" form by clicking on "My Course Registration Transactions" under the "My Course Registration & Graduation Transactions" on the ATACS as shown below.