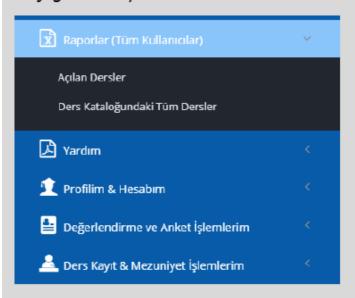

Ders kaydı danışman tarafından geri gönderilmiştir.

Mesaj: Ekstra kaydettiğin dersi silmen gerekiyor.

**DİKKAT:** Derslerle ilgili detayları görmek isterseniz ATACS işlem menüsü üzerinde, "*Raporlar (Tüm Kullanıcılar)"* menü başlığı altındaki "*Açılan Dersler"* menü başlığına tıklayın.

Daha sonra "**Açılan Dersler Raporu**" formunu doldurup "**Ara**" butonuna tıkladığınızda aramanıza uygun dersler listelenecek ve derslerle ilgili detaylı bilgileri buradan görebileceksiniz.

| AÇIla                        | in Der         | sler Rapo                | Ju       |                 |                                |                             |                                         |                                                            |                                                                                                                                                                                                                                                    |                                |                         |                |                      |                                         |                             |
|------------------------------|----------------|--------------------------|----------|-----------------|--------------------------------|-----------------------------|-----------------------------------------|------------------------------------------------------------|----------------------------------------------------------------------------------------------------------------------------------------------------------------------------------------------------------------------------------------------------|--------------------------------|-------------------------|----------------|----------------------|-----------------------------------------|-----------------------------|
| 2016-2                       | 017 Bahar      | r Dönemi                 |          |                 |                                |                             |                                         |                                                            |                                                                                                                                                                                                                                                    |                                |                         |                |                      |                                         | ٣                           |
| Müher                        | ıdislik Faki   | ültesi                   |          |                 |                                |                             |                                         |                                                            |                                                                                                                                                                                                                                                    |                                |                         |                |                      |                                         | ,                           |
| Bilgis                       | ayar Mühe      | ndisliği Bölümü          |          |                 |                                |                             |                                         |                                                            |                                                                                                                                                                                                                                                    |                                |                         |                |                      |                                         | ,                           |
|                              | Ara            | EXCELOU                  | зуазі Ок | arak Sakl       |                                |                             |                                         |                                                            |                                                                                                                                                                                                                                                    |                                |                         |                |                      |                                         |                             |
|                              |                |                          |          |                 |                                |                             |                                         |                                                            |                                                                                                                                                                                                                                                    | 00                             | sterner                 | r rops         | am Kayıt Sa          | ,,,,,,,,,,,,,,,,,,,,,,,,,,,,,,,,,,,,,,, |                             |
|                              | Versiyon<br>No | DersAch (<br>Türkçe )    | Kategori | şube<br>Adi     | Öğretim<br>Elemanları          | Şube<br>Toplam<br>Kontenjan | Dersi Açan<br>(Kaynak)<br>Fakülte /     | Dersi Açan<br>(Kaynak)<br>Bölüm /                          | Dersin Açıklığı (Hedef) Program                                                                                                                                                                                                                    | Ders                           | Ders<br>AKT\$           |                | -                    | -                                       | Den<br>Açıl                 |
| du                           | No             |                          | Kategori |                 | Öğretim                        | Toplam                      | (Kaynak)                                | (Kaynak)                                                   | Dersin Açıklığı (Hedef) Program<br>Bilginny ar Miðhurdin fýr (Lin anu) (Inglizzen) (Koré: 12)(A - 2) , Bilgin: Sintamleri<br>Miðhurdin fýr (Linama) (Inglizzen) (Koré: 3)(A - 2) , Yazılan Mahandin fýr (Linama)<br>(Inglizzen) (Kori 10)(A - 2) , | Ders<br>Ulusal<br>Kredisi      | Ders<br>AKTS<br>Kredisi | Teorik         | Uygulama/Lab         | Dersi<br>Açan                           | Der<br>Açıl<br>Tari<br>12.1 |
| rs<br>du<br>IPE434<br>IPE334 | No<br>2        | Türkçe )<br>Gömülü Salem | Kategori | ÁDI<br>CMPE434- | Öğretim<br>Elemanları<br>Özalp | Toplam<br>Kontenjan         | (Kaynak)<br>Fakülte (<br>Eristitti / YD | (Kaynak)<br>Bölüm /<br>ABD<br>Bilgin ayar<br>Müherdin liği | Biğinayar Mühərdinliği (Linarıs) (İngilezes) (Kort. 12)(A - 2) , Bilişim Sastarılari<br>Mühərdinliği (Linarıs) (İngilezes) (Kort. 3)(A - 2) , Yazılım Mühərdinliği (Linarıs)                                                                       | Ders<br>Ulusal<br>Kredisi<br>S | Ders<br>AKTS<br>Kredisi | Teorik<br>Saat | Uygulama/Lab<br>Saat | Dersi<br>Açan<br>Kişi<br>AvşEGÜL        | Dei<br>Açi<br>Tar           |